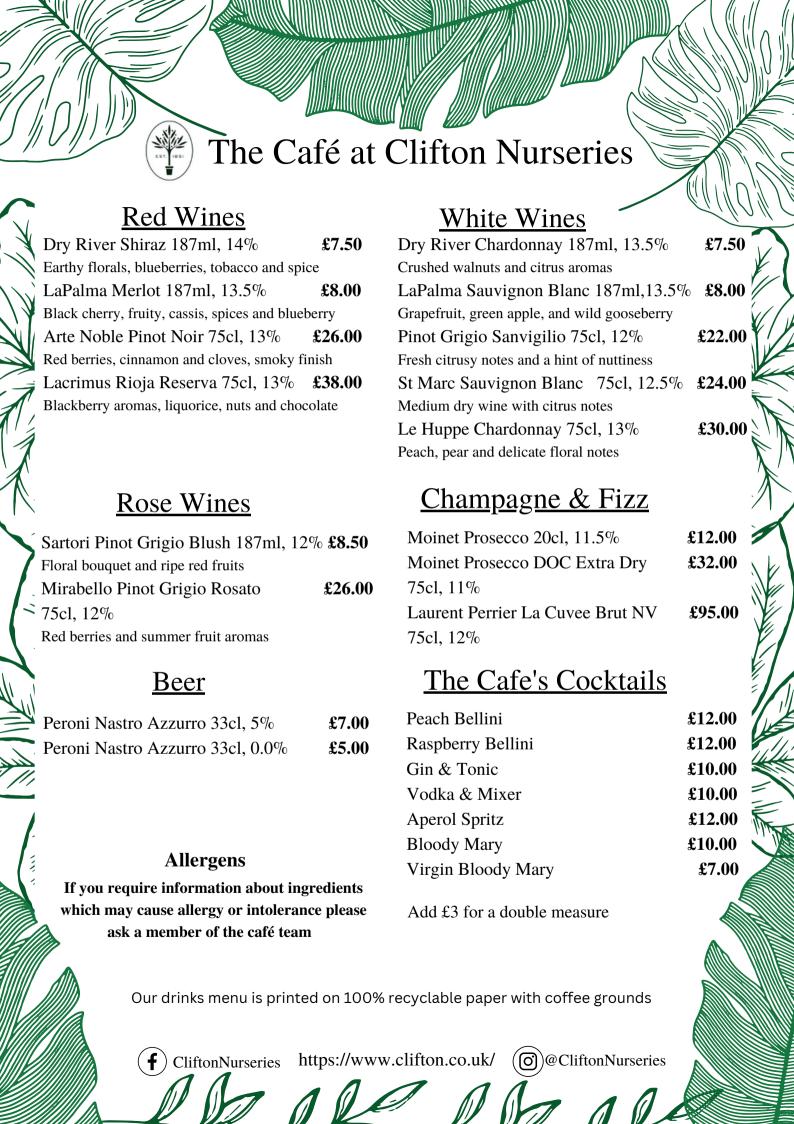

## The Café at Clifton Nurseries

| From the Fridge                                  |       |               | <b>Hot Drinks</b>                          |                |
|--------------------------------------------------|-------|---------------|--------------------------------------------|----------------|
| Still/Sparkling Water                            | 330ml | £3.25         | Espresso                                   | £2.50          |
|                                                  | 750ml | £5.95         | Cortado                                    | £3.00          |
| Coke/ Diet Coke/ Coke                            | Zero  | £3.95         | Macchiato                                  | £3.00          |
| Luscombe Bottles                                 |       | £4.25